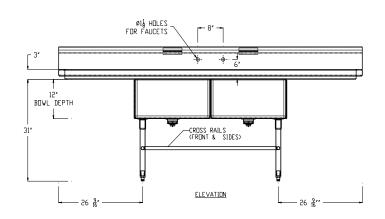

## TWO COMPARTMENT SINKS W/TWO DRAINBOARDS AND THREE SIDED CROSS BRACING

| PROJECT#: |  |  |
|-----------|--|--|
| ITEM#     |  |  |
| MODEL#    |  |  |

<u>PLAN</u>

| TWO COMPARTMENT SINKS W/ TWO DRAINBOARDS AND THREE SIDED CROSS BRACING |     |                             |              |                   |             |            |                   |  |  |
|------------------------------------------------------------------------|-----|-----------------------------|--------------|-------------------|-------------|------------|-------------------|--|--|
| MODEL#                                                                 | QTY | PRODUCT DIMENSIONS (INCHES) |              |                   |             |            |                   |  |  |
|                                                                        |     | LENGTH (BOWL)               | WIDTH (BOWL) | DRAINBOARD LENGTH | O.A. LENGTH | O.A. WIDTH | OVERALL<br>HEIGHT |  |  |
| C-2-1618-18D-CC                                                        |     | 16"                         | 18"          | 18"               | 68"         | 24"        | 41"               |  |  |
| C-2-1618-24D-CC                                                        |     | 16"                         | 18"          | 24"               | 80"         | 24"        | 41"               |  |  |
| C-2-1824-18D-CC                                                        |     | 18"                         | 24"          | 18"               | 72"         | 30"        | 41"               |  |  |
| C-2-1824-24D-CC                                                        |     | 18"                         | 24"          | 24"               | 84"         | 30"        | 41"               |  |  |
| C-2-2030-20D-CC                                                        |     | 20"                         | 30"          | 20"               | 80"         | 36"        | 41"               |  |  |
| C-2-2424-18D-CC                                                        |     | 24"                         | 24"          | 18"               | 84"         | 30"        | 41"               |  |  |
| C-2-2424-24D-CC                                                        |     | 24"                         | 24"          | 24"               | 96"         | 30"        | 41"               |  |  |
| C-2-2430-24D-CC                                                        |     | 24"                         | 30"          | 24"               | 96"         | 36"        | 41"               |  |  |

## **CONSTRUCTION:**

- Fully welded, Seamless, Polished to #4 Finish
- ♦ Euro Edge
- ♦ S/S Adjustable Bullet Feet
- ♦ Crumb Cup Drain 1 1/2" IPS
- ♦ 8" On Center Faucet Holes
- ♦ Ships with (2) Wall Mount "Z" Clips
- ♦ Integral 10" Tall Backsplash