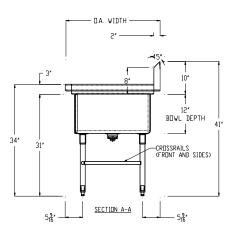

## TWO COMPARTMENT SINKS W/TWO DRAINBOARDS AND THREE SIDED CROSS BRACING

| PROJECT#: |  |  |
|-----------|--|--|
| ITEM#     |  |  |
| MODEL#    |  |  |

<u>PLAN</u>

| TWO COMPARTMENT SINKS W/ TWO DRAINBOARDS AND THREE SIDED CROSS BRACING |     |                             |              |                   |             |            |                   |  |  |
|------------------------------------------------------------------------|-----|-----------------------------|--------------|-------------------|-------------|------------|-------------------|--|--|
| MODEL#                                                                 | QTY | PRODUCT DIMENSIONS (INCHES) |              |                   |             |            |                   |  |  |
|                                                                        |     | LENGTH (BOWL)               | WIDTH (BOWL) | DRAINBOARD LENGTH | O.A. LENGTH | O.A. WIDTH | OVERALL<br>HEIGHT |  |  |
| C-2-1618-18D-CC                                                        |     | 16"                         | 18"          | 18"               | 68"         | 24"        | 41"               |  |  |
| C-2-1618-24D-CC                                                        |     | 16"                         | 18"          | 24"               | 80"         | 24"        | 41"               |  |  |
| C-2-1824-18D-CC                                                        |     | 18"                         | 24"          | 18"               | 72"         | 30"        | 41"               |  |  |
| C-2-1824-24D-CC                                                        |     | 18"                         | 24"          | 24"               | 84"         | 30"        | 41"               |  |  |
| C-2-2030-20D-CC                                                        |     | 20"                         | 30"          | 20"               | 80"         | 36"        | 41"               |  |  |
| C-2-2424-18D-CC                                                        |     | 24"                         | 24"          | 18"               | 84"         | 30"        | 41"               |  |  |
| C-2-2424-24D-CC                                                        |     | 24"                         | 24"          | 24"               | 96"         | 30"        | 41"               |  |  |
| C-2-2430-24D-CC                                                        |     | 24"                         | 30"          | 24"               | 96"         | 36"        | 41"               |  |  |

## **CONSTRUCTION:**

- Fully welded, Seamless, Polished to #4 Finish
- ♦ Euro Edge
- ♦ S/S Adjustable Bullet Feet
- ♦ Crumb Cup Drain 1 1/2" IPS
- ♦ 8" On Center Faucet Holes
- ♦ Ships with (2) Wall Mount "Z" Clips
- ♦ Integral 10" Tall Backsplash