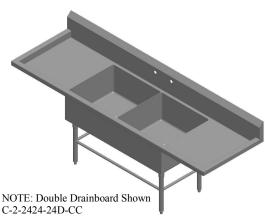

## TWO COMPARTMENT SINKS W/TWO DRAINBOARDS AND THREE SIDED CROSS BRACING

| PROJECT#: |  |  |
|-----------|--|--|
| ITEM#     |  |  |
| MODEL#    |  |  |

<u>PLAN</u>

| TWO COMPARTMENT SINKS W/ TWO DRAINBOARDS AND THREE SIDED CROSS BRACING |     |                             |              |                   |             |            |                   |  |  |
|------------------------------------------------------------------------|-----|-----------------------------|--------------|-------------------|-------------|------------|-------------------|--|--|
| MODEL#                                                                 | QTY | PRODUCT DIMENSIONS (INCHES) |              |                   |             |            |                   |  |  |
|                                                                        |     | LENGTH (BOWL)               | WIDTH (BOWL) | DRAINBOARD LENGTH | O.A. LENGTH | O.A. WIDTH | OVERALL<br>HEIGHT |  |  |
| C-2-1618-18D-CC                                                        |     | 16"                         | 18"          | 18"               | 68"         | 24"        | 41"               |  |  |
| C-2-1618-24D-CC                                                        |     | 16"                         | 18"          | 24"               | 80"         | 24"        | 41"               |  |  |
| C-2-1824-18D-CC                                                        |     | 18"                         | 24"          | 18"               | 72"         | 30"        | 41"               |  |  |
| C-2-1824-24D-CC                                                        |     | 18"                         | 24"          | 24"               | 84"         | 30"        | 41"               |  |  |
| C-2-2030-20D-CC                                                        |     | 20"                         | 30"          | 20"               | 80"         | 36"        | 41"               |  |  |
| C-2-2424-18D-CC                                                        |     | 24"                         | 24"          | 18"               | 84"         | 30"        | 41"               |  |  |
| C-2-2424-24D-CC                                                        |     | 24"                         | 24"          | 24"               | 96"         | 30"        | 41"               |  |  |
| C-2-2430-24D-CC                                                        |     | 24"                         | 30"          | 24"               | 96"         | 36"        | 41"               |  |  |

## **CONSTRUCTION:**

- Fully welded, Seamless, Polished to #4 Finish
- ♦ Euro Edge
- ♦ S/S Adjustable Bullet Feet
- ♦ Crumb Cup Drain 1 1/2" IPS
- ♦ 8" On Center Faucet Holes
- ♦ Ships with (2) Wall Mount "Z" Clips
- ♦ Integral 10" Tall Backsplash