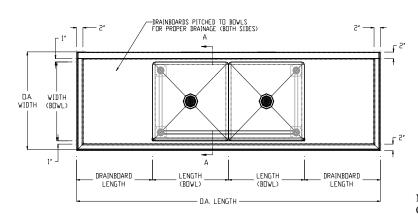

## TWO COMPARTMENT SINKS W/TWO DRAINBOARDS AND THREE SIDED CROSS BRACING

| PROJECT#: |  |  |
|-----------|--|--|
| ITEM#     |  |  |
| MODEL#    |  |  |

<u>PLAN</u>

| TWO COMPARTMENT SINKS W/ TWO DRAINBOARDS AND THREE SIDED CROSS BRACING |     |                             |              |                   |             |            |                   |  |  |
|------------------------------------------------------------------------|-----|-----------------------------|--------------|-------------------|-------------|------------|-------------------|--|--|
| MODEL#                                                                 | QTY | PRODUCT DIMENSIONS (INCHES) |              |                   |             |            |                   |  |  |
|                                                                        |     | LENGTH (BOWL)               | WIDTH (BOWL) | DRAINBOARD LENGTH | O.A. LENGTH | O.A. WIDTH | OVERALL<br>HEIGHT |  |  |
| C-2-1618-18D-CC                                                        |     | 16"                         | 18"          | 18"               | 68"         | 24"        | 41"               |  |  |
| C-2-1618-24D-CC                                                        |     | 16"                         | 18"          | 24"               | 80"         | 24"        | 41"               |  |  |
| C-2-1824-18D-CC                                                        |     | 18"                         | 24"          | 18"               | 72"         | 30"        | 41"               |  |  |
| C-2-1824-24D-CC                                                        |     | 18"                         | 24"          | 24"               | 84"         | 30"        | 41"               |  |  |
| C-2-2030-20D-CC                                                        |     | 20"                         | 30"          | 20"               | 80"         | 36"        | 41"               |  |  |
| C-2-2424-18D-CC                                                        |     | 24"                         | 24"          | 18"               | 84"         | 30"        | 41"               |  |  |
| C-2-2424-24D-CC                                                        |     | 24"                         | 24"          | 24"               | 96"         | 30"        | 41"               |  |  |
| C-2-2430-24D-CC                                                        |     | 24"                         | 30"          | 24"               | 96"         | 36"        | 41"               |  |  |